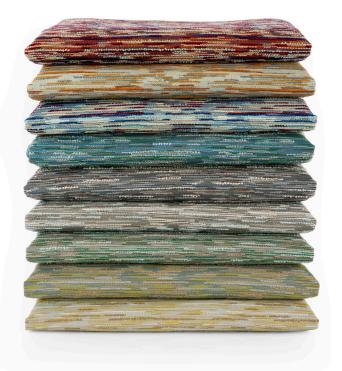

## Bali

Performance Woven Fabric
Crypton® Super Fabric
9 Colorways
Free of Added FR Chemicals / PFAS Free

This spirited texture blends intricate weave techniques and luxe yarns for visual interest. Available in nine lush and vibrant color combinations, Bali is designed to coordinate seamlessly within any stylish space.

Equipped with the permanent protection of Crypton, Bali ensures worry-free maintenance against stains.

**Teak** 1012645

**Mystical** 1012647

**Lava** 1012646

**Elephant** 1012650

**Sumatra** 1012649

Palm 1012644

**Tidal** 1012648

**Pearl** 1012651