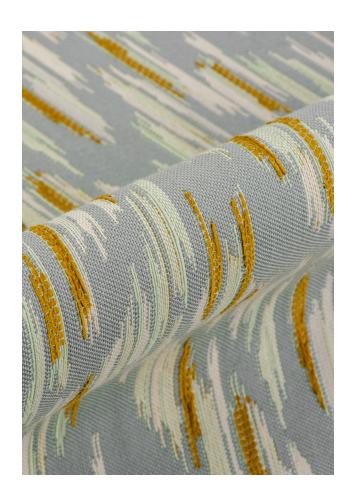

## Java

Performance Woven Fabric
Crypton® Super Fabric
6 Colorways
Free of Added FR Chemicals / PFAS Free

Java is a dramatic flame stitch accentuated by a boucle accent yarn for added depth and an unexpected pop of color. Java is available in six shades like Sarong - inspired by the ancient batik method of textile dyeing.

Equipped with the permanent protection of Crypton, Java ensures worry-free maintenance against stains.

**Bengal** 1012666

**Terrace** 1012665

**Cave** 1012667

Daybreak 1012664

**Sarong** 1012669

Eucalyptus 1012668