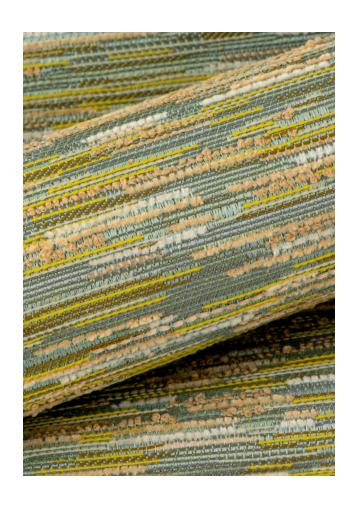

## Java

Performance Woven Fabric
Crypton® Super Fabric
6 Colorways
Free of Added FR Chemicals / PFAS Free

Java is a dramatic flame stitch accentuated by a boucle accent yarn for added depth and an unexpected pop of color. Java is available in six shades like Sarong - inspired by the ancient batik method of textile dyeing.

Equipped with the permanent protection of Crypton, Java ensures worry-free maintenance against stains.

**Bengal** 1012666

**Terrace** 1012665

**Cave** 1012667

Daybreak 1012664

**Sarong** 1012669

Eucalyptus 1012668