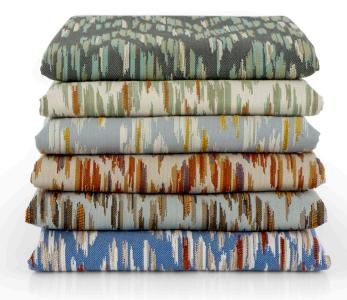

## Java

Performance Woven Fabric
Crypton® Super Fabric
6 Colorways
Free of Added FR Chemicals / PFAS Free

Java is a dramatic flame stitch accentuated by a boucle accent yarn for added depth and an unexpected pop of color. Java is available in six shades like Sarong - inspired by the ancient batik method of textile dyeing.

Equipped with the permanent protection of Crypton, Java ensures worry-free maintenance against stains.

**Bengal** 1012666

**Terrace** 1012665

**Cave** 1012667

Daybreak 1012664

**Sarong** 1012669

Eucalyptus 1012668