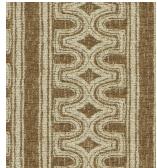

## Yukon

Performance Woven Fabric
Nanotex® Finish
6 Colorways
Bleach Cleanable
Free of Added FR Chemicals / PFAS Free

Yukon trailblazes with a graphic and bold stripe design. Yukon's palette of six shades is rooted in nature with the earthy color canyon and evergreen conifer.

With the power of Nanotex technology, Yukon are ready to withstand the effects of nature with permanent protection from soils and stains.

**Canyon** 1012593

**Conifer** 1012594

**Cascade** 1012596

**Zephyr** 1012595