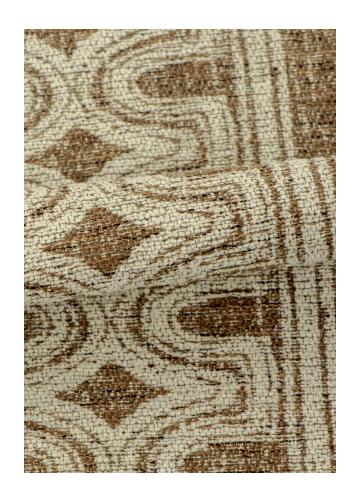

## Yukon

Performance Woven Fabric
Nanotex® Finish
6 Colorways
Bleach Cleanable
Free of Added FR Chemicals / PFAS Free

Yukon trailblazes with a graphic and bold stripe design. Yukon's palette of six shades is rooted in nature with the earthy color canyon and evergreen conifer.

With the power of Nanotex technology, Yukon are ready to withstand the effects of nature with permanent protection from soils and stains.

**Canyon** 1012593

**Conifer** 1012594

**Cascade** 1012596

**Zephyr** 1012595