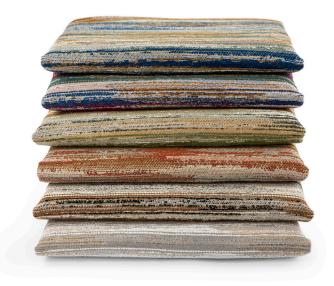

## Yukon

Performance Woven Fabric
Nanotex® Finish
6 Colorways
Bleach Cleanable
Free of Added FR Chemicals / PFAS Free

Yukon trailblazes with a graphic and bold stripe design. Yukon's palette of six shades is rooted in nature with the earthy color canyon and evergreen conifer.

With the power of Nanotex technology, Yukon are ready to withstand the effects of nature with permanent protection from soils and stains.

**Canyon** 1012593

**Conifer** 1012594

**Cascade** 1012596

**Zephyr** 1012595

**Ridge** 1012597