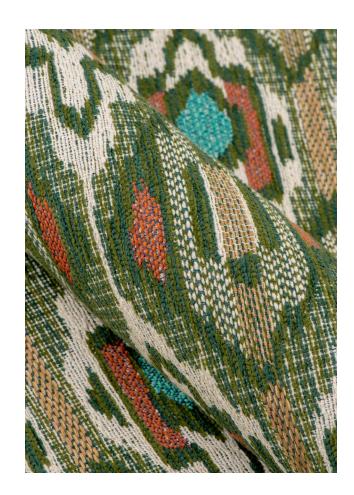

## Kodiak

Performance Woven Fabric
Nanotex® Finish
6 Colorways
Bleach Cleanable
Free of Added FR Chemicals / PFAS Free

A modern take on Southwest style, Kodiak blends traditional medallions with spirited color combinations. Kodiak's palette of six focuses on robust statement-making colorways.

With the power of Nanotex technology, Kodiak are ready to withstand the effects of nature with permanent protection from soils and stains.

Prickly Pear 1012658

**Turquoise** 1012659

**Stargaze** 1012660

Terra Cotta 1012661