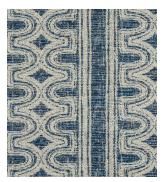

## Yukon

Performance Woven Fabric
Nanotex® Finish
6 Colorways
Bleach Cleanable
Free of Added FR Chemicals / PFAS Free

Yukon trailblazes with a graphic and bold stripe design. Yukon's palette of six shades is rooted in nature with the earthy color canyon and evergreen conifer.

With the power of Nanotex technology, Yukon are ready to withstand the effects of nature with permanent protection from soils and stains.

**Canyon** 1012593

**Conifer** 1012594

**Cascade** 1012596

**Zephyr** 1012595

**Ridge** 1012597