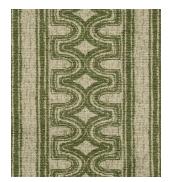

## Yukon

Performance Woven Fabric
Nanotex® Finish
6 Colorways
Bleach Cleanable
Free of Added FR Chemicals / PFAS Free

Yukon trailblazes with a graphic and bold stripe design. Yukon's palette of six shades is rooted in nature with the earthy color canyon and evergreen conifer.

With the power of Nanotex technology, Yukon are ready to withstand the effects of nature with permanent protection from soils and stains.

**Canyon** 1012593

**Conifer** 1012594

**Cascade** 1012596

**Zephyr** 1012595

**Ridge** 1012597