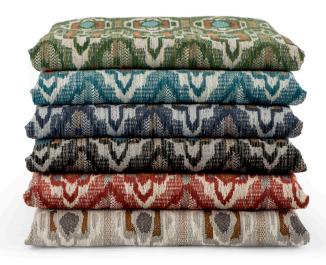

## Kodiak

Performance Woven Fabric
Nanotex® Finish
6 Colorways
Bleach Cleanable
Free of Added FR Chemicals / PFAS Free

A modern take on Southwest style, Kodiak blends traditional medallions with spirited color combinations. Kodiak's palette of six focuses on robust statement-making colorways.

With the power of Nanotex technology, Kodiak are ready to withstand the effects of nature with permanent protection from soils and stains.

Prickly Pear 1012658

**Turquoise** 1012659

**Stargaze** 1012660

Terra Cotta 1012661

**Cavern** 1012662

**Durango** 1012663