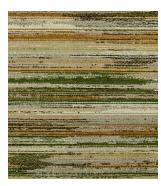

## Yukon

Performance Woven Fabric
Nanotex® Finish
6 Colorways
Bleach Cleanable
Free of Added FR Chemicals / PFAS Free

Yukon trailblazes with a graphic and bold stripe design. Yukon's palette of six shades is rooted in nature with the earthy color canyon and evergreen conifer.

With the power of Nanotex technology, Yukon are ready to withstand the effects of nature with permanent protection from soils and stains.

**Canyon** 1012593

**Conifer** 1012594

**Cascade** 1012596

**Zephyr** 1012595