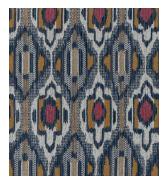

# Denali

Performance Woven Fabric
Nanotex® Finish
6 Colorways
Bleach Cleanable
Free of Added FR Chemicals / PFAS Free

Conquer new heights with Denali, an exaggerated diamond formed by vivid swaths of color. Denali is available in six stunning shades colored with wild abandon.

With the power of Nanotex technology, Denali are ready to withstand the effects of nature with permanent protection from soils and stains.

**Olympia** 1012652

Midnight Sun 1012653

Mesa 1012654

**Prairie** 1012655

**Summit** 1012656

**Tumbleweed** 1012657