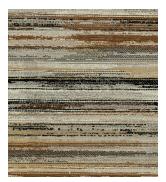

## Yukon

Performance Woven Fabric
Nanotex® Finish
6 Colorways
Bleach Cleanable
Free of Added FR Chemicals / PFAS Free

Yukon trailblazes with a graphic and bold stripe design. Yukon's palette of six shades is rooted in nature with the earthy color canyon and evergreen conifer.

With the power of Nanotex technology, Yukon are ready to withstand the effects of nature with permanent protection from soils and stains.

**Canyon** 1012593

**Conifer** 1012594

**Cascade** 1012596

**Zephyr** 1012595

**Ridge** 1012597