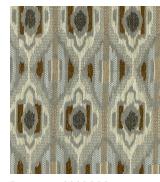

# Denali

Performance Woven Fabric
Nanotex® Finish
6 Colorways
Bleach Cleanable
Free of Added FR Chemicals / PFAS Free

Conquer new heights with Denali, an exaggerated diamond formed by vivid swaths of color. Denali is available in six stunning shades colored with wild abandon.

With the power of Nanotex technology, Denali are ready to withstand the effects of nature with permanent protection from soils and stains.

**Olympia** 1012652

Midnight Sun 1012653

Mesa 1012654

**Prairie** 1012655

**Summit** 1012656

**Tumbleweed** 1012657