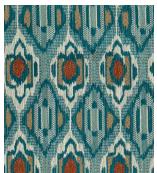

## Kodiak

Performance Woven Fabric
Nanotex® Finish
6 Colorways
Bleach Cleanable
Free of Added FR Chemicals / PFAS Free

A modern take on Southwest style, Kodiak blends traditional medallions with spirited color combinations. Kodiak's palette of six focuses on robust statement-making colorways.

With the power of Nanotex technology, Kodiak are ready to withstand the effects of nature with permanent protection from soils and stains.

Prickly Pear 1012658

**Turquoise** 1012659

**Stargaze** 1012660

Terra Cotta 1012661