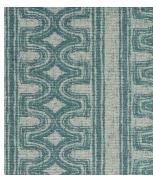

## Yukon

Performance Woven Fabric
Nanotex® Finish
6 Colorways
Bleach Cleanable
Free of Added FR Chemicals / PFAS Free

Yukon trailblazes with a graphic and bold stripe design. Yukon's palette of six shades is rooted in nature with the earthy color canyon and evergreen conifer.

With the power of Nanotex technology, Yukon are ready to withstand the effects of nature with permanent protection from soils and stains.

**Canyon** 1012593

**Conifer** 1012594

**Cascade** 1012596

**Zephyr** 1012595

**Ridge** 1012597