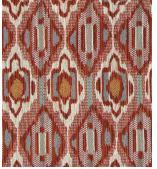

## Kodiak

Performance Woven Fabric
Nanotex® Finish
6 Colorways
Bleach Cleanable
Free of Added FR Chemicals / PFAS Free

A modern take on Southwest style, Kodiak blends traditional medallions with spirited color combinations. Kodiak's palette of six focuses on robust statement-making colorways.

With the power of Nanotex technology, Kodiak are ready to withstand the effects of nature with permanent protection from soils and stains.

Prickly Pear 1012658

**Turquoise** 1012659

**Stargaze** 1012660

Terra Cotta 1012661

**Cavern** 1012662

**Durango** 1012663