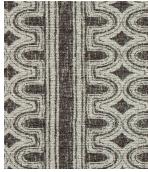

## Yukon

Performance Woven Fabric
Nanotex® Finish
6 Colorways
Bleach Cleanable
Free of Added FR Chemicals / PFAS Free

Yukon trailblazes with a graphic and bold stripe design. Yukon's palette of six shades is rooted in nature with the earthy color canyon and evergreen conifer.

With the power of Nanotex technology, Yukon are ready to withstand the effects of nature with permanent protection from soils and stains.

**Canyon** 1012593

**Conifer** 1012594

**Cascade** 1012596

**Zephyr** 1012595

**Ridge** 1012597