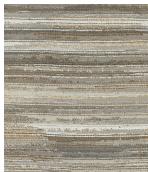

## Yukon

Performance Woven Fabric
Nanotex® Finish
6 Colorways
Bleach Cleanable
Free of Added FR Chemicals / PFAS Free

Yukon trailblazes with a graphic and bold stripe design. Yukon's palette of six shades is rooted in nature with the earthy color canyon and evergreen conifer.

With the power of Nanotex technology, Yukon are ready to withstand the effects of nature with permanent protection from soils and stains.

**Canyon** 1012593

**Conifer** 1012594

**Cascade** 1012596

**Zephyr** 1012595

**Ridge** 1012597