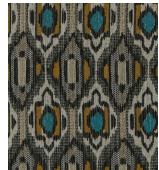

## Kodiak

Performance Woven Fabric
Nanotex® Finish
6 Colorways
Bleach Cleanable
Free of Added FR Chemicals / PFAS Free

A modern take on Southwest style, Kodiak blends traditional medallions with spirited color combinations. Kodiak's palette of six focuses on robust statement-making colorways.

With the power of Nanotex technology, Kodiak are ready to withstand the effects of nature with permanent protection from soils and stains.

Prickly Pear 1012658

**Turquoise** 1012659

**Stargaze** 1012660

Terra Cotta 1012661

**Cavern** 1012662

**Durango** 1012663