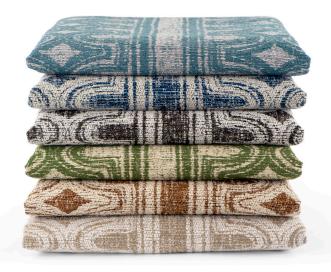

## Yukon

Performance Woven Fabric
Nanotex® Finish
6 Colorways
Bleach Cleanable
Free of Added FR Chemicals / PFAS Free

Yukon trailblazes with a graphic and bold stripe design. Yukon's palette of six shades is rooted in nature with the earthy color canyon and evergreen conifer.

With the power of Nanotex technology, Yukon are ready to withstand the effects of nature with permanent protection from soils and stains.

**Canyon** 1012593

**Conifer** 1012594

**Cascade** 1012596

**Zephyr** 1012595

**Ridge** 1012597