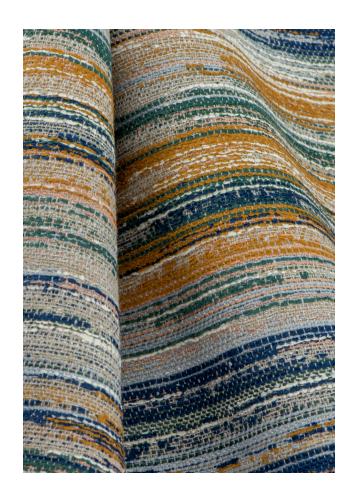

## Yukon

Performance Woven Fabric
Nanotex® Finish
6 Colorways
Bleach Cleanable
Free of Added FR Chemicals / PFAS Free

Yukon trailblazes with a graphic and bold stripe design. Yukon's palette of six shades is rooted in nature with the earthy color canyon and evergreen conifer.

With the power of Nanotex technology, Yukon are ready to withstand the effects of nature with permanent protection from soils and stains.

**Canyon** 1012593

**Conifer** 1012594

**Cascade** 1012596

**Zephyr** 1012595