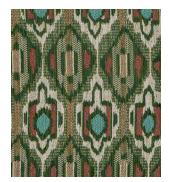

## Kodiak

Performance Woven Fabric
Nanotex® Finish
6 Colorways
Bleach Cleanable
Free of Added FR Chemicals / PFAS Free

A modern take on Southwest style, Kodiak blends traditional medallions with spirited color combinations. Kodiak's palette of six focuses on robust statement-making colorways.

With the power of Nanotex technology, Kodiak are ready to withstand the effects of nature with permanent protection from soils and stains.

Prickly Pear 1012658

**Turquoise** 1012659

**Stargaze** 1012660

Terra Cotta 1012661