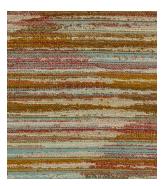

## Yukon

Performance Woven Fabric
Nanotex® Finish
6 Colorways
Bleach Cleanable
Free of Added FR Chemicals / PFAS Free

Yukon trailblazes with a graphic and bold stripe design. Yukon's palette of six shades is rooted in nature with the earthy color canyon and evergreen conifer.

With the power of Nanotex technology, Yukon are ready to withstand the effects of nature with permanent protection from soils and stains.

**Canyon** 1012593

**Conifer** 1012594

**Cascade** 1012596

**Zephyr** 1012595