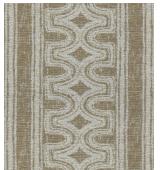

## Yukon

Performance Woven Fabric
Nanotex® Finish
6 Colorways
Bleach Cleanable
Free of Added FR Chemicals / PFAS Free

Yukon trailblazes with a graphic and bold stripe design. Yukon's palette of six shades is rooted in nature with the earthy color canyon and evergreen conifer.

With the power of Nanotex technology, Yukon are ready to withstand the effects of nature with permanent protection from soils and stains.

**Canyon** 1012593

**Conifer** 1012594

**Cascade** 1012596

**Zephyr** 1012595