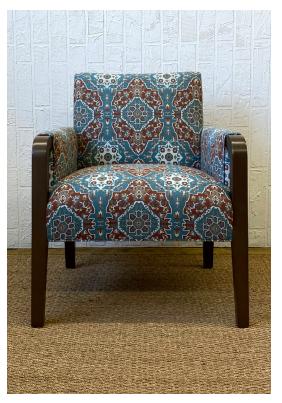

## Empire

Performance Woven Fabric Nanotex® Finish 11 Colorways Bleach Cleanable Free of Added FR Chemicals

With it's effortless formality Empire is particularly well suited for the emerging new-traditionalist approach to interior styling. Ornamental medallions woven in meticulous detail are delicately balanced by floral embellishments for a refined, yet approachable aesthetic. Empire's palette of eleven feels at once current and collected, layering modern hues with heritage colors borrowed from generations past. The release of Empire marks the culmination of Burch's Modern Heirloom series - a collective of classically informed, contemporary colored materials linking past to present.