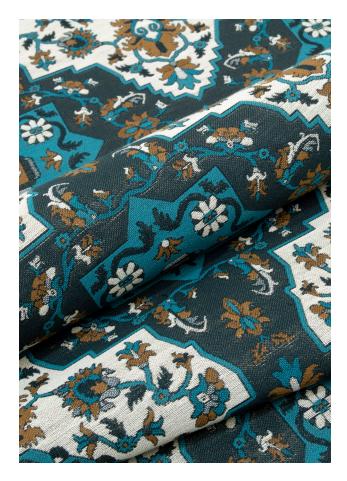

## Empire

Performance Woven Fabric Nanotex® Finish 11 Colorways Bleach Cleanable Free of Added FR Chemicals

With it's effortless formality Empire is particularly well suited for the emerging new-traditionalist approach to interior styling. Ornamental medallions woven in meticulous detail are delicately balanced by floral embellishments for a refined, yet approachable aesthetic. Empire's palette of eleven feels at once current and collected, layering modern hues with heritage colors borrowed from generations past. The release of Empire marks the culmination of Burch's Modern Heirloom series - a collective of classically informed, contemporary colored materials linking past to present.