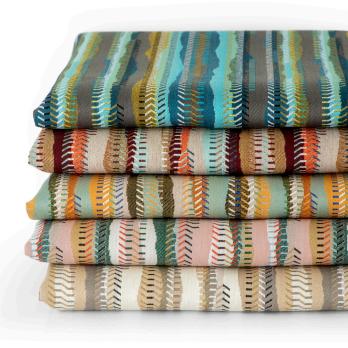

## Stellar

Performance Woven Indoor / Outdoor Fabric
Sunbrella® Contract Fabric
5 Colorways
Bleach Cleanable
Free of Added FR Chemicals / PFAS Free

Stellar is a captivating stripe that seamlessly blends intricate textures and vibrant colors, evoking the graceful dance of galaxies in motion. Within Stellar's palette of five stunning shades lies a spectrum of electrifying hues, such as Aurora and Atlas, imbuing any space with an eclectic upbeat energy. But Stellar isn't just about aesthetics; this pattern is engineered for exceptional durability.

With Sunbrella Contract's best-in-class strength, bleach cleanability, and color retention properties, Stellar delivers out-of-this-world performance indoors or out.

**Whimsy** 1012753

**Aurora** 1012754 **Atlas** 1012755

**Escape** 1012756

**Haze** 1012757