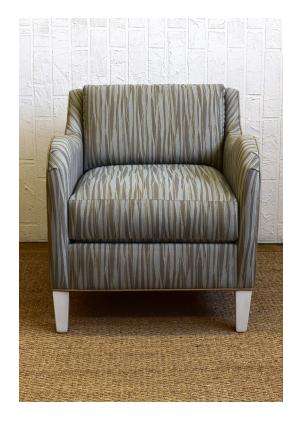

## **Everglades**

Performance Woven Fabric
Crypton® Super Fabric
10 Colorways
Bleach Cleanable
Free of Added FR Chemicals

Everglades is an organic stripe with a calming vibe. Fluid and graceful line-work strikes an elegant balance against intricate weave detail throughout. Subtle color washes over Everglades' palette of ten with an emphasis on light earth tones and breezy blues. There is nothing delicate about Everglades' performance thanks to Crypton's powerful protection against soils and stains.