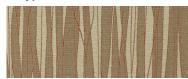

## **Everglades**

Performance Woven Fabric
Crypton® Super Fabric
10 Colorways
Bleach Cleanable
Free of Added FR Chemicals

Everglades is an organic stripe with a calming vibe. Fluid and graceful line-work strikes an elegant balance against intricate weave detail throughout. Subtle color washes over Everglades' palette of ten with an emphasis on light earth tones and breezy blues. There is nothing delicate about Everglades' performance thanks to Crypton's powerful protection against soils and stains.

**Atlantic** 1011375

**Bahama** 1011374

**Birch** 1011368

**Bluestone** 1011370

**Calypso** 1011367

Coppertone 1011369

**Marsh** 1011372

**Moccasin** 1011376

**Pale Ale** 1011371

Pistachio 1011373