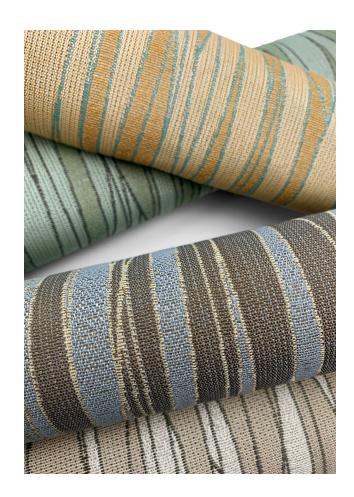

## **Everglades**

Performance Woven Fabric
Crypton® Super Fabric
10 Colorways
Bleach Cleanable
Free of Added FR Chemicals

Everglades is an organic stripe with a calming vibe. Fluid and graceful line-work strikes an elegant balance against intricate weave detail throughout. Subtle color washes over Everglades' palette of ten with an emphasis on light earth tones and breezy blues. There is nothing delicate about Everglades' performance thanks to Crypton's powerful protection against soils and stains.

**Atlantic** 1011375

**Bahama** 1011374

**Birch** 1011368

**Bluestone** 1011370

**Calypso** 1011367

Coppertone 1011369

**Marsh** 1011372

**Moccasin** 1011376

**Pale Ale** 1011371

Pistachio 1011373