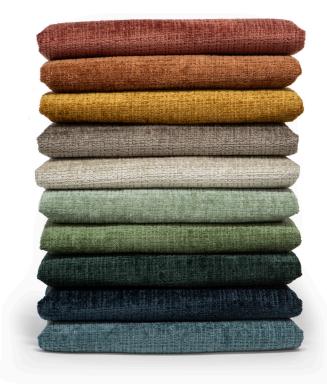

## Luna

Performance Woven Fabric
Crypton® Super Fabric
10 Colorways
Bleach Cleanable
Free of Added FR Chemicals

Luna boasts a lofty chenille texture in a subtle grid pattern, offering both comfort and opulence. Luna is available in ten elegant and elevated shades.

Equipped with the patented power of Crypton, Luna ensures that your spaces stay radiant for years to come.

**Cashmere** 1012795

**Mint** 1012789

**Taupe** 1012794

**Tendril** 1012790

**Honey** 1012788

**Grotto** 1012793

**Spice** 1012787

**Emerald** 1012791

**Rose** 1012786

**Eclipse** 1012792