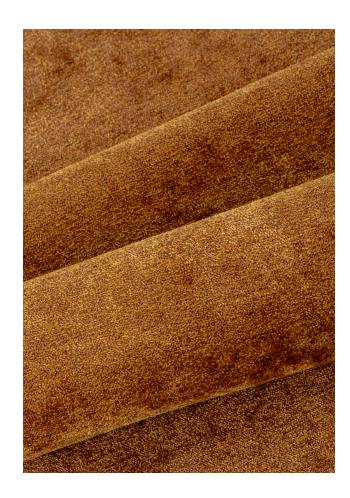

# **Shimmer**

Performance Woven Fabric
Crypton® Super Fabric
6 Colorways
Bleach Cleanable
Free of Added FR Chemicals

Shimmer captivates with its two-tone coloring and delicate sparkle. Available in six soft and soothing shades, it brings a radiant touch to any room.

Equipped with the patented power of Crypton, Shimmer ensures that your spaces stay radiant for years to come.

**Castle** 1012813

**Cider** 1012808

**Rhubarb** 1012809

**Cobalt** 1012811

**Cruise** 1012810

**Slate** 1012812