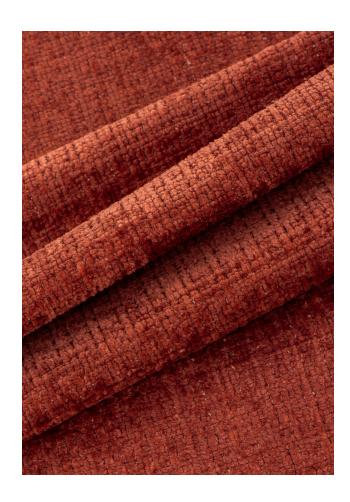

## Luna

Performance Woven Fabric
Crypton® Super Fabric
10 Colorways
Bleach Cleanable
Free of Added FR Chemicals

Luna boasts a lofty chenille texture in a subtle grid pattern, offering both comfort and opulence. Luna is available in ten elegant and elevated shades.

Equipped with the patented power of Crypton, Luna ensures that your spaces stay radiant for years to come.

**Cashmere** 1012795

**Mint** 1012789

**Taupe** 1012794

**Tendril** 1012790

**Honey** 1012788

**Grotto** 1012793