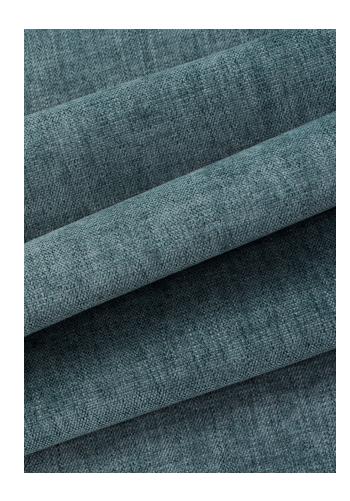

## Luster

Performance Woven Fabric
Crypton® Super Fabric
12 Colorways
Bleach Cleanable
Free of Added FR Chemicals

Luster exudes refinement with its exquisite texture. Available in twelve sophisticated hues ranging from earthy neutrals to rich jewel tones, Luster adds a touch of luxury to any setting.

Equipped with the patented power of Crypton, Luster ensures that your spaces stay radiant for years to come.

**Angora** 1012807

**Mercury** 1012804

Pistachio 1012802

**Breeze** 1012803

**Loden** 1012801

**Delft** 1012796