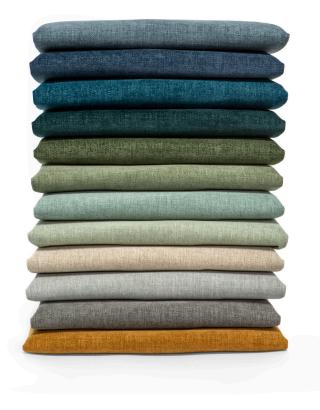

## Luna

Performance Woven Fabric
Crypton® Super Fabric
10 Colorways
Bleach Cleanable
Free of Added FR Chemicals

Luna boasts a lofty chenille texture in a subtle grid pattern, offering both comfort and opulence. Luna is available in ten elegant and elevated shades.

## Luster

Performance Woven Fabric
Crypton® Super Fabric
12 Colorways
Bleach Cleanable
Free of Added FR Chemicals

Luster exudes refinement with its exquisite texture. Available in twelve sophisticated hues ranging from earthy neutrals to rich jewel tones, Luster adds a touch of luxury to any setting.

# **Shimmer**

Performance Woven Fabric
Crypton® Super Fabric
6 Colorways
Bleach Cleanable
Free of Added FR Chemicals

Shimmer captivates with its two-tone coloring and delicate sparkle. Available in six soft and soothing shades, it brings a radiant touch to any room.