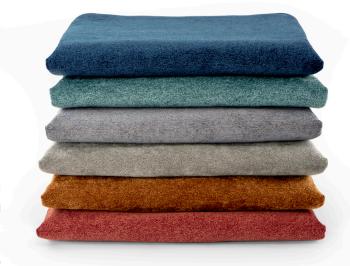

# **Shimmer**

Performance Woven Fabric
Crypton® Super Fabric
6 Colorways
Bleach Cleanable
Free of Added FR Chemicals

Shimmer captivates with its two-tone coloring and delicate sparkle. Available in six soft and soothing shades, it brings a radiant touch to any room.

Equipped with the patented power of Crypton, Shimmer ensures that your spaces stay radiant for years to come.

**Castle** 1012813

**Cider** 1012808

**Rhubarb** 1012809

**Cobalt** 1012811

**Cruise** 1012810

**Slate** 1012812